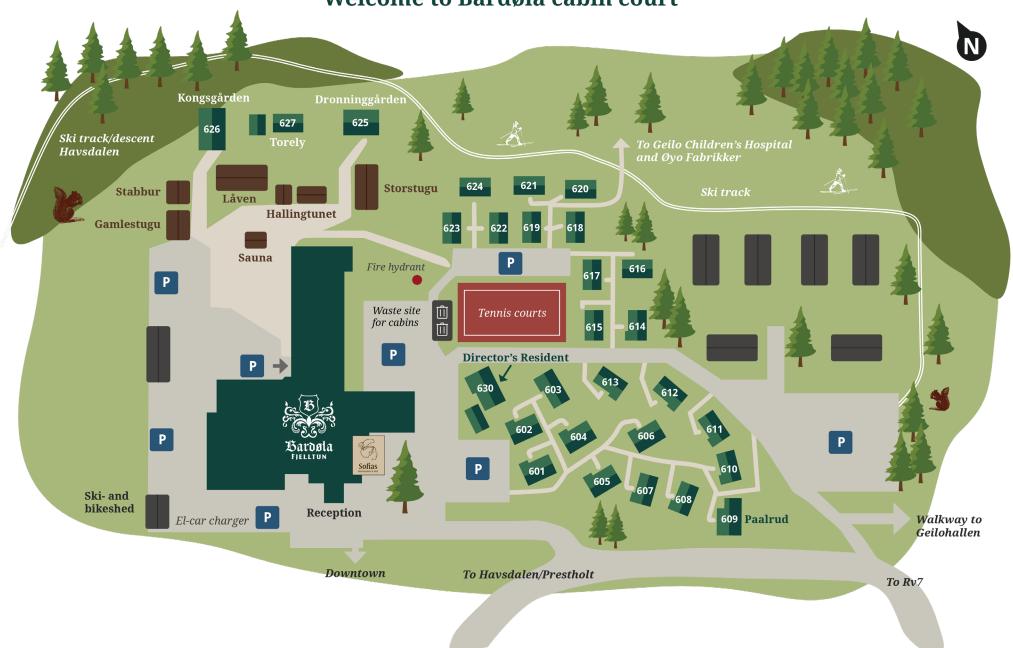

# Welcome to Bardøla cabin court

#### **Useful** info

- We appreciate that quiet time is observed after 11 pm, thank you.
- Electric car charging: Contact the reception for more information.
- In winter, there is a shuttle bus to the ski resort

#### Check-out is at 11.00

- Please put bed linen and towels in the bags in the ski shed/hallway.
- Rubbish must be thrown in the rubbish area next to the tennis courts.
- Fill and start the dishwasher.
  Remember to check that the water is on.